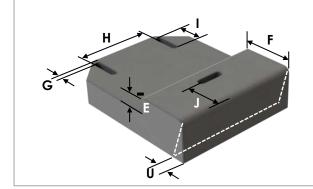

|                            | Border colour: O Black Blue Pink O Orange Grey                                                                                                                                                                                                              |  |
| FOAM CHANGES              | <ul> <li>½" Additional Soft Sunmate over surface</li> <li>½" Gel-Foam over surface</li> <li>Waffle gel in ischial region</li> <li>Waffle gel over entire surface</li> </ul>       | SPARE COVERS               | Note. Every cushion comes with 1 outer cover and 1 incontinence cover O Spare outer cover. Quantity: Spare incontinence cover. Quantity: Attention: Spare covers cannot be made later.                                                                      |  |







| к =           | L =              |     |
|---------------|------------------|-----|
| N =           | N =              |     |
| IBUILT ADDUCT | OR THIGH GUIDES: |     |
| 0 =           | P =              | Q = |



| T =         | LEFT     | RIGHT |  |
|-------------|----------|-------|--|
| CUT-OUT FOI | R CANES: |       |  |
| R =         | S =      |       |  |
|             |          |       |  |
|             |          |       |  |
|             |          |       |  |
|             |          |       |  |

OTHER DETAILS:



















### Disclaimer:

1. The supplier/purchaser undertakes full responsibility for accuracy of measurements and data given.

2. If inaccurate details are given, Medifab takes no responsibility for incorrect product supplied

3. The supplier/p