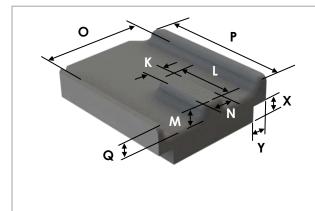

| к =           | L =              |     |
|---------------|------------------|-----|
| N =           | N =              |     |
| IBUILT ADDUCT | OR THIGH GUIDES: |     |
| 0 =           | P =              | Q = |