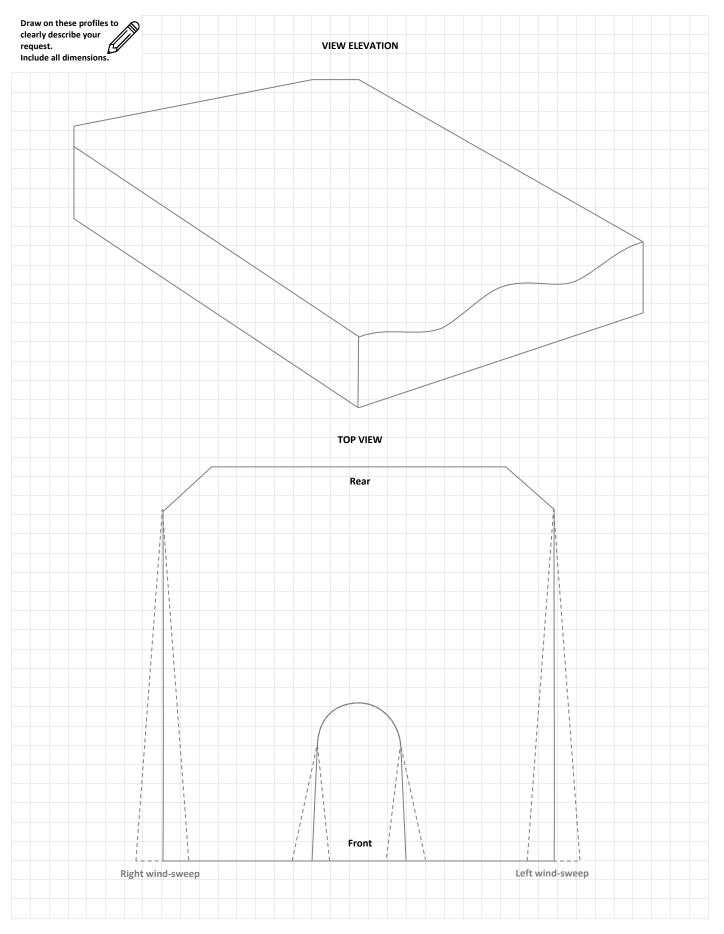

| COMPANY                   | Required                                                                                                                                                                          | THERAPIST NAME             |                                                                                                                                                                                                                                                             |  |
|---------------------------|-----------------------------------------------------------------------------------------------------------------------------------------------------------------------------------|----------------------------|-------------------------------------------------------------------------------------------------------------------------------------------------------------------------------------------------------------------------------------------------------------|--|
| REP NAME                  | Required                                                                                                                                                                          | THERAPIST EMAIL/MOBILE     |                                                                                                                                                                                                                                                             |  |
| REP EMAIL/MOBILE          | Required                                                                                                                                                                          | CLIENT NAME                | Required                                                                                                                                                                                                                                                    |  |
| ORDER NUMBER              | Required                                                                                                                                                                          | CLIENT WEIGHT              |                                                                                                                                                                                                                                                             |  |
| CUSHION STYLE<br>Required | <ul> <li>○ VIGOUR. Non-adjustable cushion</li> <li>○ SPEX. Adjustable cushion base</li> <li>Select trough height:</li> <li>○ Std: 30mm ○ Hi: 50mm ○ Super-Hi: 80-100mm</li> </ul> | FABRIC OPTIONS<br>Required | <ul> <li>Standard cover with dual shear-resistant surface (Default)</li> <li>Spextex. Water-resistant. Wipe-down surface</li> <li>Spextex. Knitted surface</li> <li>Airmesh spacer fabric surface</li> <li>Supracor supplied with envelope cover</li> </ul> |  |
| CUSHION SIZE              | Required: Width x length                                                                                                                                                          |                            | Border colour: O Black Blue Pink O Orange Grey                                                                                                                                                                                                              |  |
| FOAM CHANGES              | <ul> <li>½" Additional Soft Sunmate over surface</li> <li>½" Gel-Foam over surface</li> <li>Waffle gel in ischial region</li> <li>Waffle gel over entire surface</li> </ul>       | SPARE COVERS               | Note. Every cushion comes with 1 outer cover and 1 incontinence cover O Spare outer cover. Quantity: Spare incontinence cover. Quantity: Attention: Spare covers cannot be made later.                                                                      |  |