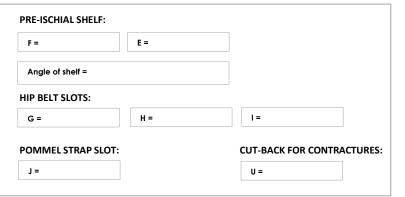

|                            | Border colour: O Black Blue Pink O Orange Grey                                                                                                                                                                                                              |  |
| FOAM CHANGES              | <ul> <li>½" Additional Soft Sunmate over surface</li> <li>½" Gel-Foam over surface</li> <li>Waffle gel in ischial region</li> <li>Waffle gel over entire surface</li> </ul>       | SPARE COVERS               | Note. Every cushion comes with 1 outer cover and 1 incontinence cover O Spare outer cover. Quantity: Spare incontinence cover. Quantity: Attention: Spare covers cannot be made later.                                                                      |  |







| к =           | L =              |     |
|---------------|------------------|-----|
| N =           | N =              |     |
| IBUILT ADDUCT | OR THIGH GUIDES: |     |
| 0 =           | P =              | Q = |



| T =         | LEFT     | RIGHT |  |
|-------------|----------|-------|--|
| CUT-OUT FOI | R CANES: |       |  |
| R =         | S =      |       |  |
|             |          |       |  |
|             |          |       |  |
|             |          |       |  |
|             |          |       |  |

OTHER DETAILS:



















### Disclaimer:

1. The supplier/purchaser undertakes full responsibility for accuracy of measurements and data given.

2. If inaccurate details are given, Medifab takes no responsibility for incorrect product supplied

3. The supplier/pur