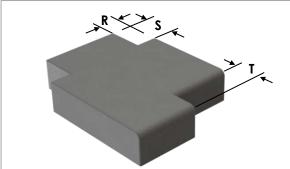

| T =         | LEFT     | RIGHT |  |
|-------------|----------|-------|--|
| CUT-OUT FOI | R CANES: |       |  |
| R =         | S =      |       |  |
|             |          |       |  |
|             |          |       |  |
|             |          |       |  |
|             |          |       |  |