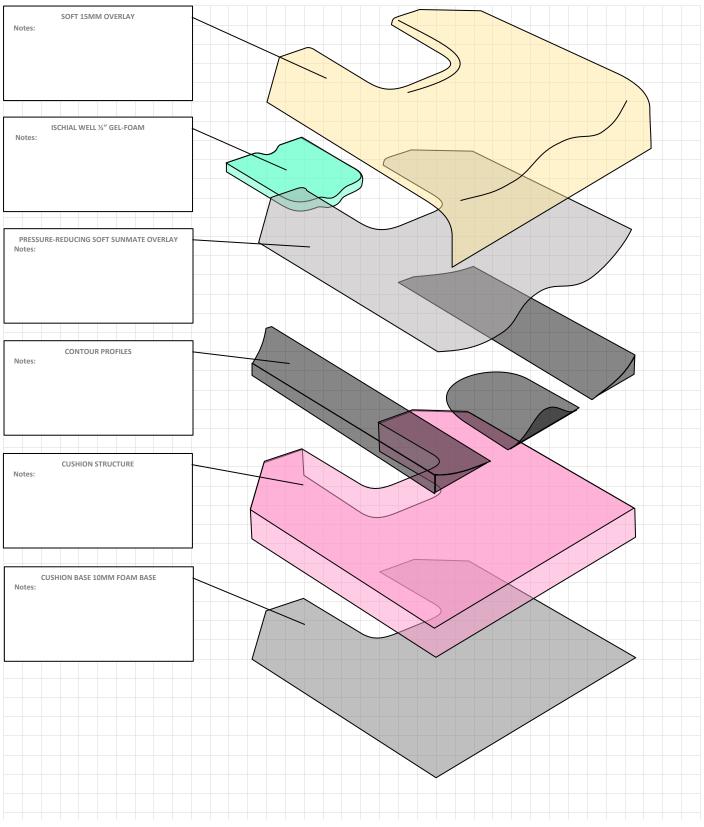

| COMPANY                   | Required                                                                                                                                                                          | THERAPIST NAME             |                                                                                                                                                                                                                                                             |  |
|---------------------------|-----------------------------------------------------------------------------------------------------------------------------------------------------------------------------------|----------------------------|-------------------------------------------------------------------------------------------------------------------------------------------------------------------------------------------------------------------------------------------------------------|--|
| REP NAME                  | Required                                                                                                                                                                          | THERAPIST EMAIL/MOBILE     |                                                                                                                                                                                                                                                             |  |
| REP EMAIL/MOBILE          | Required                                                                                                                                                                          | CLIENT NAME                | Required                                                                                                                                                                                                                                                    |  |
| ORDER NUMBER              | Required                                                                                                                                                                          | CLIENT WEIGHT              |                                                                                                                                                                                                                                                             |  |
| CUSHION STYLE<br>Required | <ul> <li>○ VIGOUR. Non-adjustable cushion</li> <li>○ SPEX. Adjustable cushion base</li> <li>Select trough height:</li> <li>○ Std: 30mm ○ Hi: 50mm ○ Super-Hi: 80-100mm</li> </ul> | FABRIC OPTIONS<br>Required | <ul> <li>Standard cover with dual shear-resistant surface (Default)</li> <li>Spextex. Water-resistant. Wipe-down surface</li> <li>Spextex. Knitted surface</li> <li>Airmesh spacer fabric surface</li> <li>Supracor supplied with envelope cover</li> </ul> |  |
| CUSHION SIZE              | Required: Width x length                                                                                                                                                          |                            | Border colour: O Black Blue Pink O Orange Grey                                                                                                                                                                                                              |  |
| FOAM CHANGES              | <ul> <li>½" Additional Soft Sunmate over surface</li> <li>½" Gel-Foam over surface</li> <li>Waffle gel in ischial region</li> <li>Waffle gel over entire surface</li> </ul>       | SPARE COVERS               | Note. Every cushion comes with 1 outer cover and 1 incontinence cover O Spare outer cover. Quantity: Spare incontinence cover. Quantity: Attention: Spare covers cannot be made later.                                                                      |  |