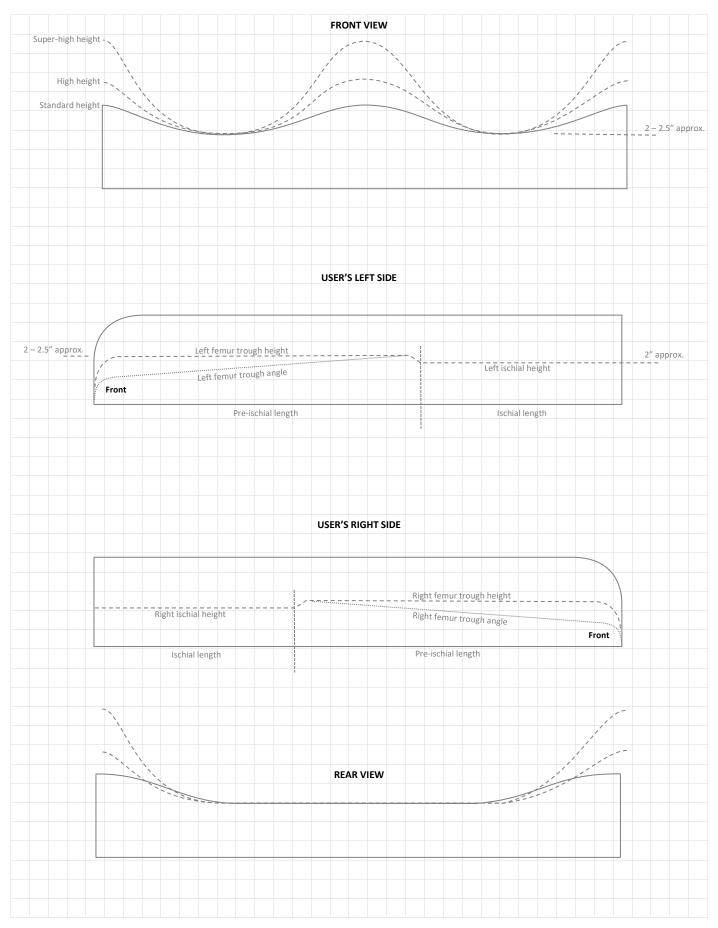

| COMPANY                   | Required                                                                                                                                                                          | THERAPIST NAME             |                                                                                                                                                                                                                                                             |  |
|---------------------------|-----------------------------------------------------------------------------------------------------------------------------------------------------------------------------------|----------------------------|-------------------------------------------------------------------------------------------------------------------------------------------------------------------------------------------------------------------------------------------------------------|--|
| REP NAME                  | Required                                                                                                                                                                          | THERAPIST EMAIL/MOBILE     |                                                                                                                                                                                                                                                             |  |
| REP EMAIL/MOBILE          | Required                                                                                                                                                                          | CLIENT NAME                | Required                                                                                                                                                                                                                                                    |  |
| ORDER NUMBER              | Required                                                                                                                                                                          | CLIENT WEIGHT              |                                                                                                                                                                                                                                                             |  |
| CUSHION STYLE<br>Required | <ul> <li>○ VIGOUR. Non-adjustable cushion</li> <li>○ SPEX. Adjustable cushion base</li> <li>Select trough height:</li> <li>○ Std: 30mm ○ Hi: 50mm ○ Super-Hi: 80-100mm</li> </ul> | FABRIC OPTIONS<br>Required | <ul> <li>Standard cover with dual shear-resistant surface (Default)</li> <li>Spextex. Water-resistant. Wipe-down surface</li> <li>Spextex. Knitted surface</li> <li>Airmesh spacer fabric surface</li> <li>Supracor supplied with envelope cover</li> </ul> |  |
| CUSHION SIZE              | Required: Width x length                                                                                                                                                          |                            | Border colour: O Black Blue Pink O Orange Grey                                                                                                                                                                                                              |  |
| FOAM CHANGES              | <ul> <li>½" Additional Soft Sunmate over surface</li> <li>½" Gel-Foam over surface</li> <li>Waffle gel in ischial region</li> <li>Waffle gel over entire surface</li> </ul>       | SPARE COVERS               | Note. Every cushion comes with 1 outer cover and 1 incontinence cover O Spare outer cover. Quantity: Spare incontinence cover. Quantity: Attention: Spare covers cannot be made later.                                                                      |  |